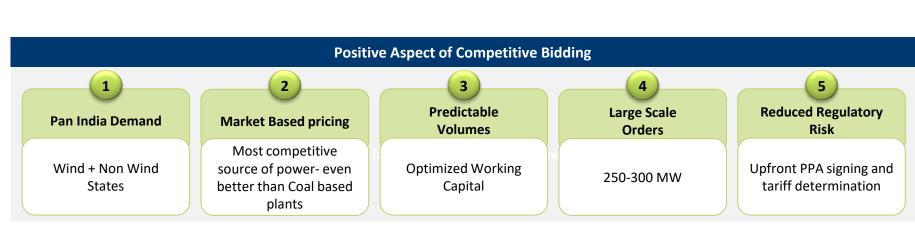

680.4 MW    | All orders are backed by signed PPAs. The order                                     |
| State Auctions/PSU   | 65.1 MW     | book comprises of orders from marquee customers such as Adani group and Enel Group. |
| Captive/Retail       | 114.7 MW    |                                                                                     |
| Wind Firm Order Book | 860.2 MW    |                                                                                     |
| Value of Order Book  | ₹ 4,511 Cr. |                                                                                     |



SE Forge Ltd and Service orders over and above this order book



**Industry Outlook** 

Technology

**Suzlon Strengths** 



# Tariffs are firming up since early Wind Project auctions in India







### **Industry Updates**

- ✓ SECI Hybrid III Tender concluded by SECI for 1200 MW Solar Wind Hybrid at tariff of INR 2.41 p.u. with minimum wind capacity of 33% of contracted capacity
- ✓ SECI floated two tenders
  - SECI X Wind Tender of 1200 MW due for submission on 19th Feb. 21
  - RTC II Tender of 2500 MW due for submission on 1st Mar. 21
- ✓ NTPC has set a 32-gigawatt (GW) renewable energy (RE) capacity target by 2032, which is 25 per cent of its total planned capacity of 130 GW
- ✓ Ministry of Power and MNRE provides five months Extension for under-construction Transmission Projects for RE Projects due to COVID19



Industry Outlook

**Technology** 

Suzlon Strengths



### **Products Optimized for Market Demand**









# **Product Development**

**S133: New Product** 



SB