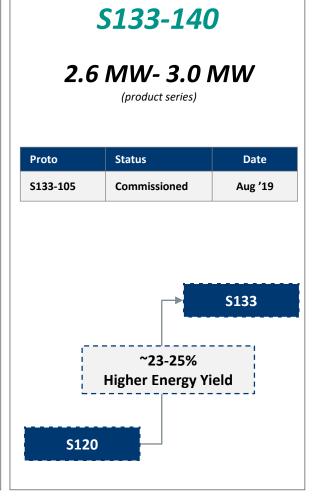

# **Product Development**

**S133: New Product** 

SB 63 – Won SKOCH award for Corporate Excellence

- ✓ S128 has already been listed in the RLMM list
- ✓ The testing is in progress for our next generation of blade SB65 and wind turbine S133
- ✓ Multiple Tower Options (Hybrid Lattice, Steel Tubular)