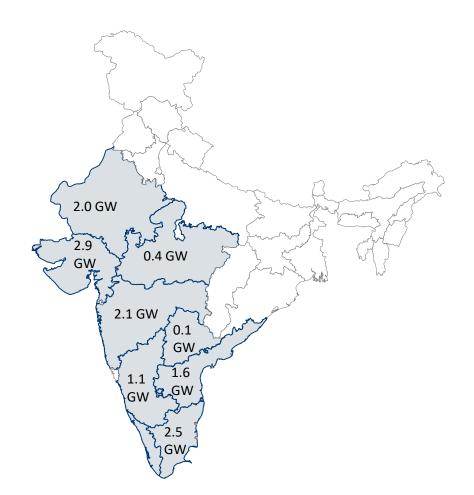

## 12.8 GW Wind Energy Installations In India

As on 31st Mar 2020

#### Fleet under Operation and Maintenance fold in India

| (31 <sup>st</sup> Mar'20) | # of Turbines | MW     |
|---------------------------|---------------|--------|
| <= 1 MW                   | 1,678         | 777    |
| >1 MW < 2 MW              | 4,268         | 5,774  |
| =>2 MW                    | 2,997         | 6,296  |
| Total                     | 8,943         | 12,847 |