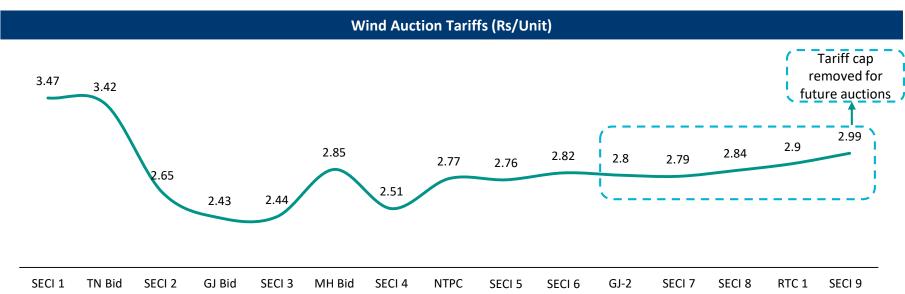

# Tariffs are firming up since early Wind Project auctions in India

### **Industry Updates**

- ✓ SECI Hybrid III Tender concluded by SECI for 1200 MW Solar Wind Hybrid at tariff of INR 2.41 p.u. with minimum wind capacity of 33% of contracted capacity
- ✓ SECI floated two tenders
  - SECI X Wind Tender of 1200 MW due for submission on 19th Feb. 21
  - RTC II Tender of 2500 MW due for submission on 1st Mar. 21
- ✓ NTPC has set a 32-gigawatt (GW) renewable energy (RE) capacity target by 2032, which is 25 per cent of its total planned capacity of 130 GW
- ✓ Ministry of Power and MNRE provides five months Extension for under-construction Transmission Projects for RE Projects due to COVID19