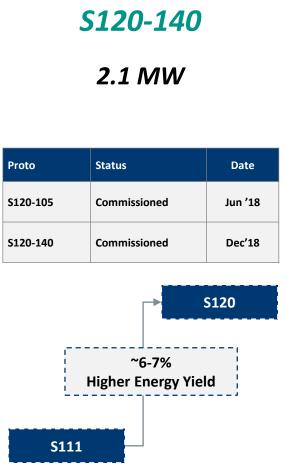

# **Product Development**

**S133: New Product** 

SB 63 – Won SKOCH award for Corporate Excellence

- ✓ S128 has already been listed in the RLMM list
- ✓ The testing is in progress for our next generation of blade SB65 and wind turbine S133
- ✓ Multiple Tower Options (Hybrid Lattice, Steel Tubular)